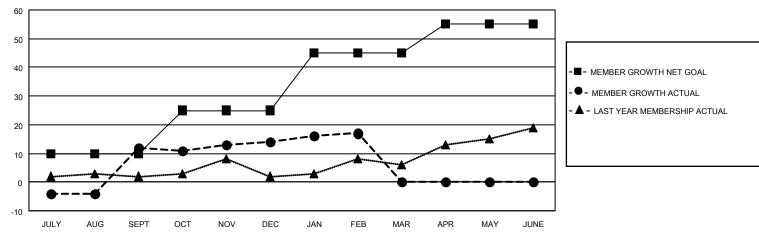

## GOALS AND ACTUAL MEMBERS CUMULATIVE

| DROPPED CLUBS: 0 |    | 10 CLUBS OF 27 ADDED 1 OR<br>MORE NEW MEMBERS | GENDER DISTRIBUTION                 |              |  |
|------------------|----|-----------------------------------------------|-------------------------------------|--------------|--|
|                  |    | WORL NEW WEWDERO                              | MALE                                | 508 (65.72%) |  |
|                  |    |                                               | FEMALE 265 (34.28%)                 |              |  |
| DROPPED MEMBERS  |    |                                               | NON BINARY                          | 0 (0.00%)    |  |
|                  |    |                                               | PREFER NOT TO ANSWER 0 (0.00%)      |              |  |
| DECEASED         | 8  |                                               |                                     | ,            |  |
| CLUB CANCELLED   | 0  | CLICK HERE FOR CUMULATIVE                     | TOTAL FAMILY UNIT MEMBERS           | 229          |  |
| OTHER            | 13 | MEMBERSHIP DATA                               |                                     |              |  |
| TOTAL 21         |    |                                               | FAMILY MEMBERS PAYING HALF DUES 119 |              |  |
|                  |    |                                               |                                     |              |  |